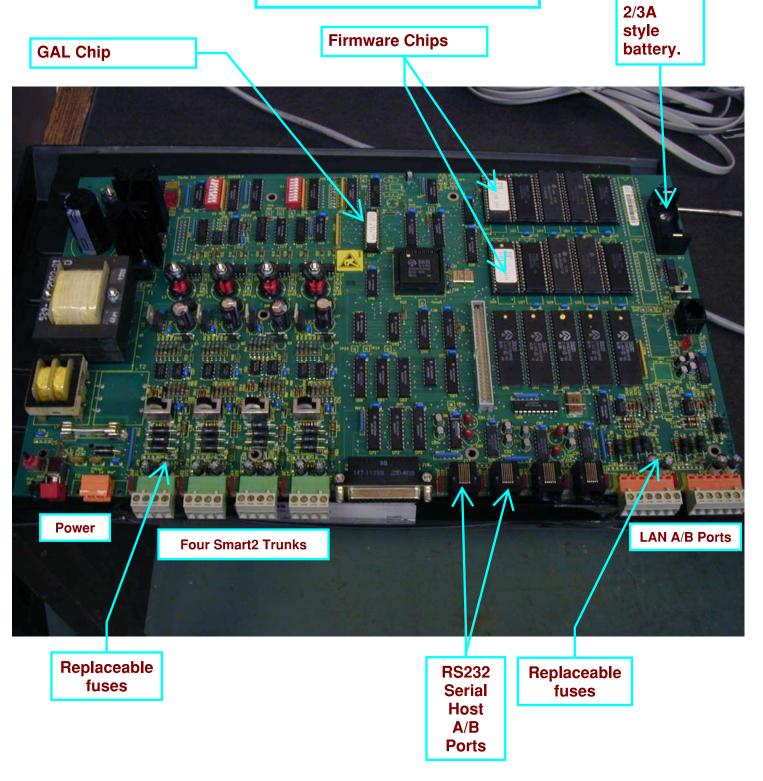

### NCRE;

2/3A style battery in upper right corner 4ea Smart2 Trunks 2ea LAN A/B Trunks No Ethernet Port Replaceable fuses for Smart2 & LAN trunks. Old style hardware

Figure 1. MS1800 NCRS Controller.

# NCRE (aka NCRS)