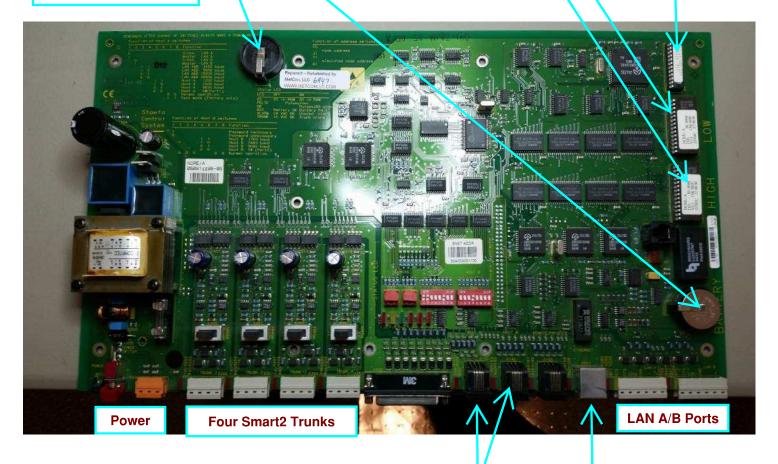

#### NCRE/A;

Disk style battery in lower right corner 4ea Smart2 Trunks 2ea LAN A/B Trunks Ethernet Port New style hardware

NCREL/A (aka Mini); Disk style battery in lower right corner 2ea Smart2 Trunks No LAN A/B Trunks Ethernet Port New style hardware

### NCRE/A

Spare battery holder. For shipping/storage.

Disk style battery.

**Firmware Chips** 

**GAL Chip** 

RS232 Serial Host A/B Ports Ethernet Port