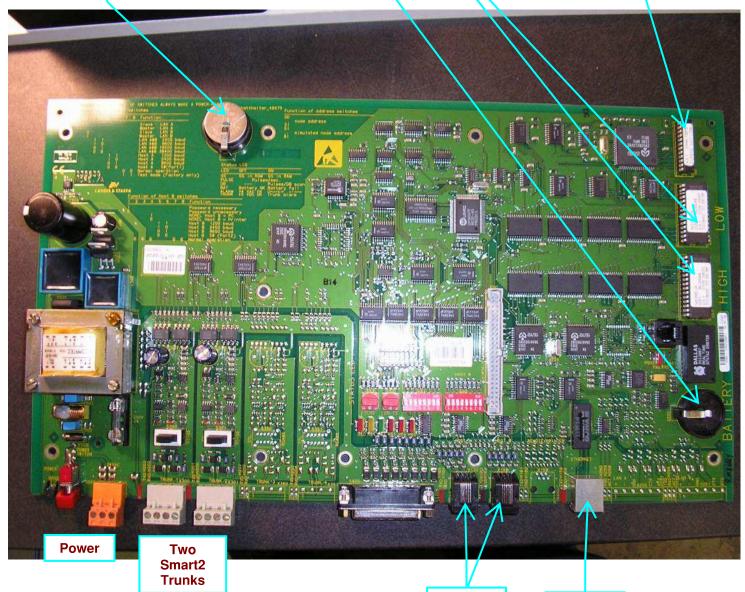

#### NCRE/A;

Disk style battery in lower right corner 4ea Smart2 Trunks 2ea LAN A/B Trunks Ethernet Port New style hardware

NCREL/A (aka Mini); Disk style battery in lower right corner 2ea Smart2 Trunks No LAN A/B Trunks Ethernet Port New style hardware

## NCRE.L/A (Mini)

Spare battery holder. For shipping/storage.

Disk style battery.

Firmware Chips

**GAL Chip** 

RS232 Serial Host A/B Ports

Ethernet Port