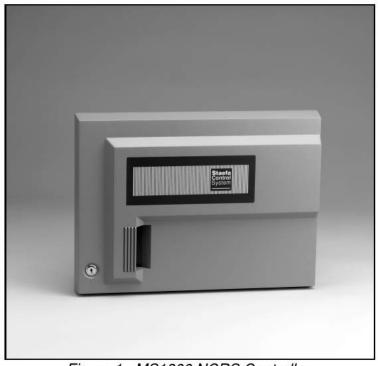

### NCRE;

2/3A style battery in upper right corner 4ea Smart2 Trunks 2ea LAN A/B Trunks No Ethernet Port Replaceable fuses for Smart2 & LAN trunks. Old style hardware

Figure 1. MS1800 NCRS Controller.